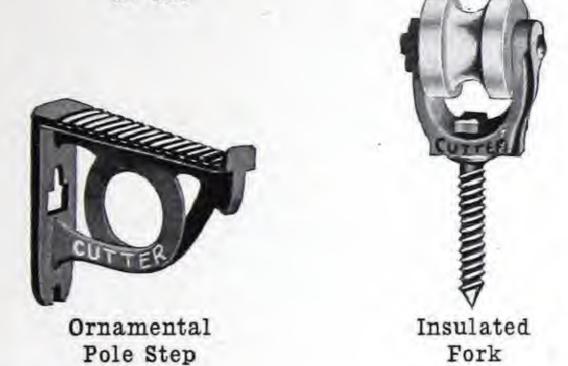

CUTTER BRACKETS Reflectors with suspension parts are listed in this catalogue as streethood bodies. Interchangeable parts make it easy to convert from one style to another. Brackets for supporting the streethood bodies are listed separately. These are made in plain and ornamental types and of such a variety of designs that it is possible to select a complete fixture to meet any requirement for efficient and artistic lighting.